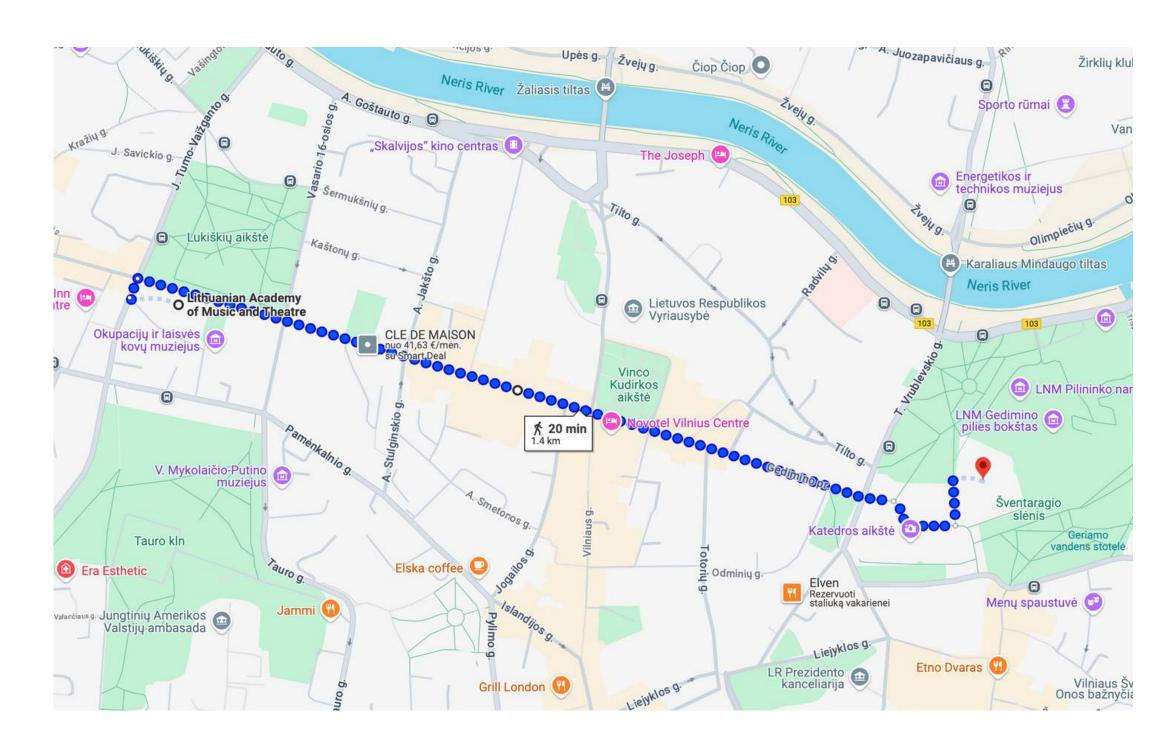

# **PUBLIC TRANSPORT & GETTING AROUND**

Vilnius is a capital city with about 600,000 inhabitants, but the city centre and Old Town are within walking distance from LMTA Buildings. It takes 15 min. to reach the Old Town, which is a UNESCO World Heritage Site and one of the largest surviving medieval old towns in Northern Europe (3,6 square km).