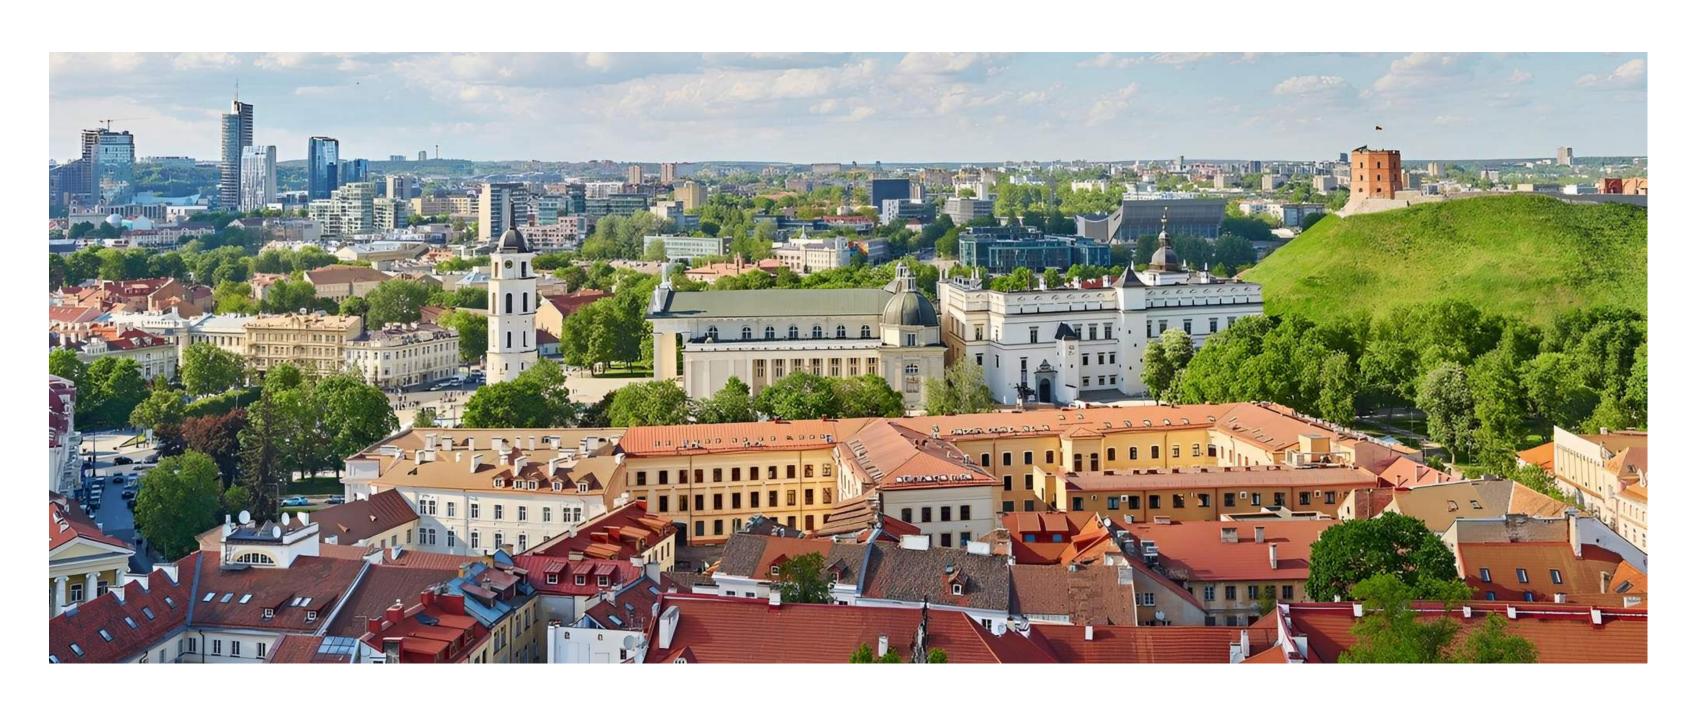

# **PUBLIC TRANSPORT & GETTING AROUND**

Vilnius is a capital city with about 600,000 inhabitants, but the city centre and Old Town are within walking distance from LMTA Buildings. It takes 15 min. to reach the Old Town, which is a UNESCO World Heritage Site and one of the largest surviving medieval old towns in Northern Europe (3,6 square km).