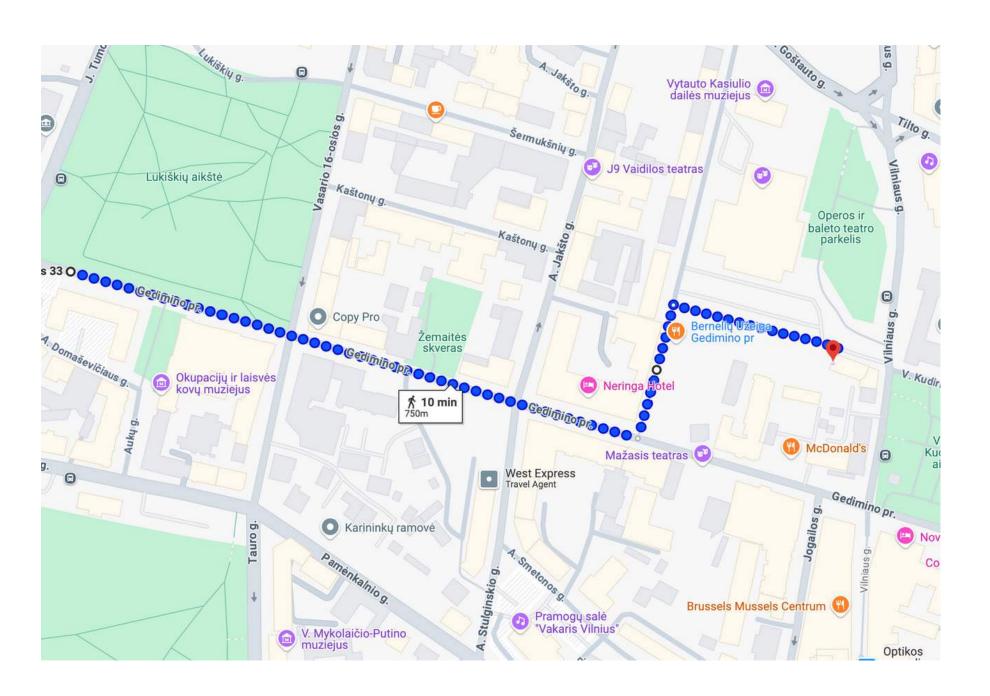

# **PUBLIC TRANSPORT & GETTING AROUND**

Vilnius is a capital city with about 600,000 inhabitants, but the city centre and Old Town are within walking distance from LMTA Buildings. It takes 15 min. to reach the Old Town, which is a UNESCO World Heritage Site and one of the largest surviving medieval old towns in Northern Europe (3,6 square km).