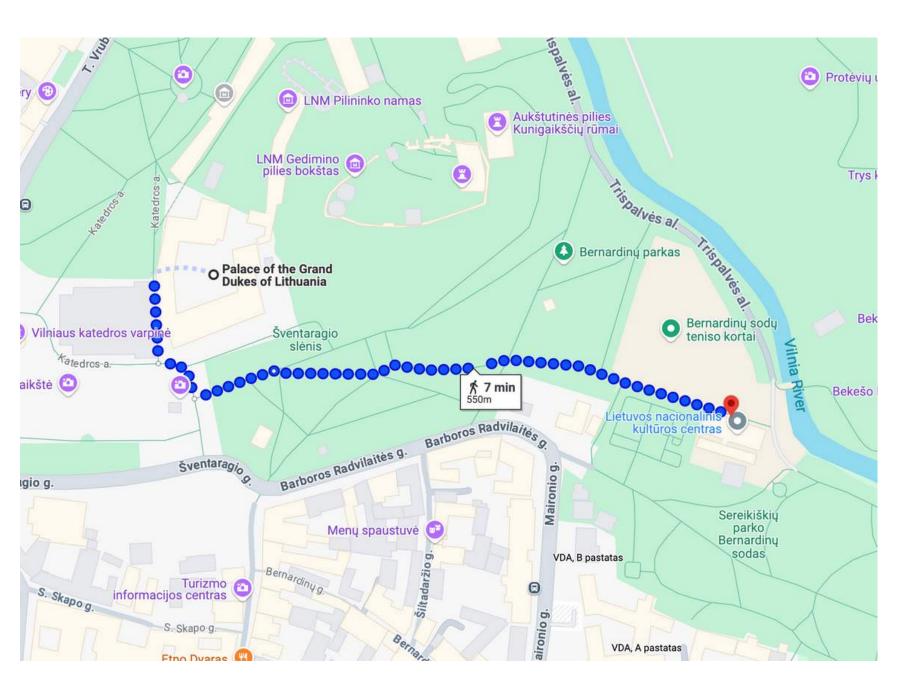

Vilnius is quite compact, cozy and beautiful city, most prominent spots of the Old Town, Užupis and Centre are in a walking distance from KIMO, usually about 20-30 min. of a nice walk which we highly recommend for sustainability reasons.



3 min



2 min

### **Palace of the Grand Dukes**

Address: Katedros a. 4 (Next to the Cathedral)

Museum. **Friday** presentations.



### **GETTING HERE:**

From LMTA Central is a 20 mins walk east towards the Cathedral square



### Vilnius Ploksteliu studio

Address: Barboros Radvilaitės g. 8

Thursday's and Saturday's concert will happen here. A custom multichannel system will be used at the venue. It is located right next to the Bernardine Park.



### **GETTING HERE:**

From The Dukes Palace to Ploksteliu Studio is a 7 min walk across the park



# **Opera Social House (OSH)**

Address: J. Lelevelio g. 4

Bar partnering the project. Here we will have the first Dinner on Monday after the concert.





# **VENUES**

### **GETTING HERE:**

OSH is a 10 min walk from LMTA central building towards the Cathedral, right besides the Opera and Ballet Theatre.



# **CATERING**

Lunch and Dinner will be provided to the participants of LiveSpace in the following locations and times:

Monday:

Lunch: 13h. LMTA corridor.

Dinner: 19h. LMTA corridor.

Tuesday

Lunch: 13h. LMTA Corridor.

Dinner: 19h. LMTA Corridor.

Wednesday

Lunch: 14h. LMTA Corridor.

Dinner: 18h. LMTA Corridor.

Thursday

Lunch: 13:30h. New Campus

Dinner: 18h. Ploksteliu

Friday

Lunch: 13h. New Campus

Dinner: 18h. New Campus

Saturday:

Lunch: 13:30h Ploksteliu

Dinner: