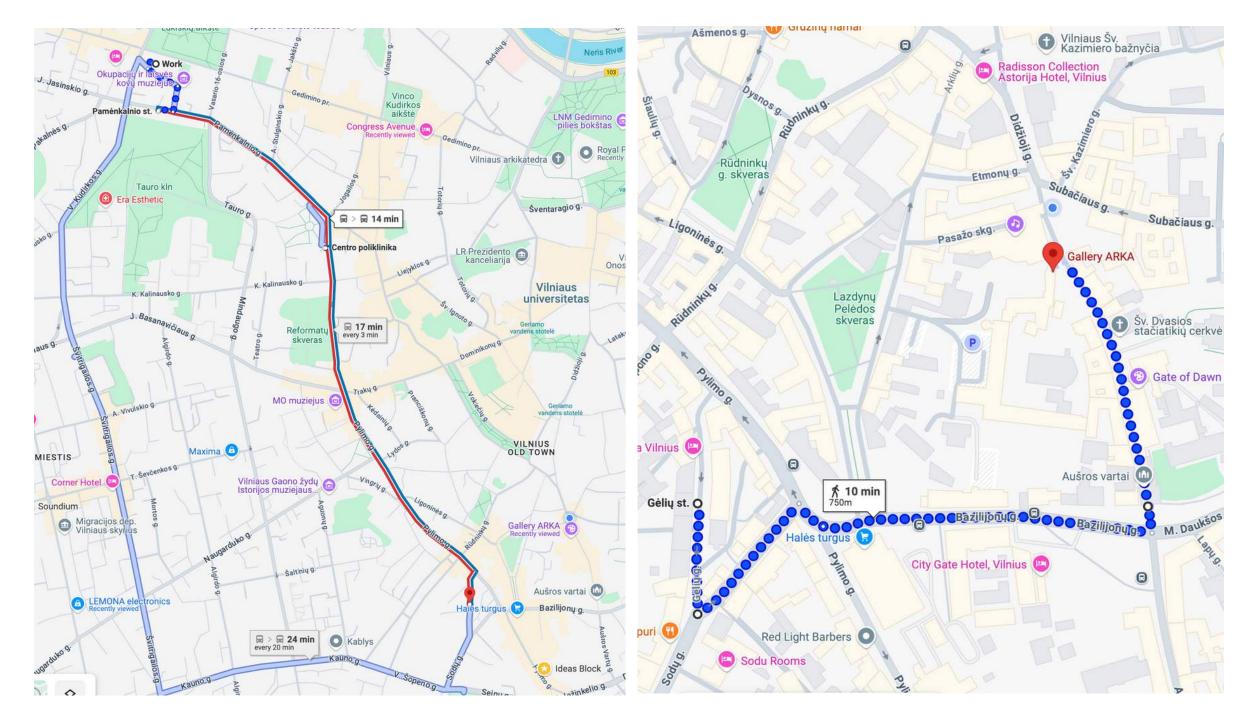

the Innovation Centre. Enter the building, go right and go up the stairs, and through the glass doors and into the sphere. Lectures on Tuesday
- Auditorium: Used for group work during the week. next to the Sphere.
- Mixing studio: Used for group work during the week. Next to Sphere also.
- Corridor: Outside of Balcony Theatre. Catering here on Monday and Tuesday

# National Library Martynas Mažvydas

Address: Gedimino pr. 51

Near central LMTA building, Wednesday presentations will happen here.



### **GETTING HERE:**

500m west of LMTA Central building.



### **Arka Gallery**

**Address:** Aušros Vartų g. 7

Art gallery. Concert on Wednesday at 20h.



### **GETTING HERE:**

From LMTA Central building take trolleybuse 1 or 7 until **Gelių st.** stop. Then walk 10 mins to the Gallery.



### **LMTA New Campus (KIMO)**

Address: Olandų str. 21A KIMO (National Film School) Study Campus, also various departments including Dance, Theater, Film and Music.

**Friday's** concert will be here, as well as presentations on **Thursday** and **Saturday** 

• Black Box: Space for the concert and presentations. A custom multichannel system will be used at the venue. As you enter the main building it will immediately on the left.



### **GETTING HERE:**

Closest bus stops are: Vasaros st.; Church of Sts. Peter and Paul

Closest bus stops are: Šv. Petro ir Povilo bažnyčia st. (Church of Sts. Peter and Paul st), Vasaros st. Vilnius is quite compact, cozy and beautiful city, most prominent spots of the Old Town, Užupis and Centre are in a walking distance from KIMO, usually about 20-30 m