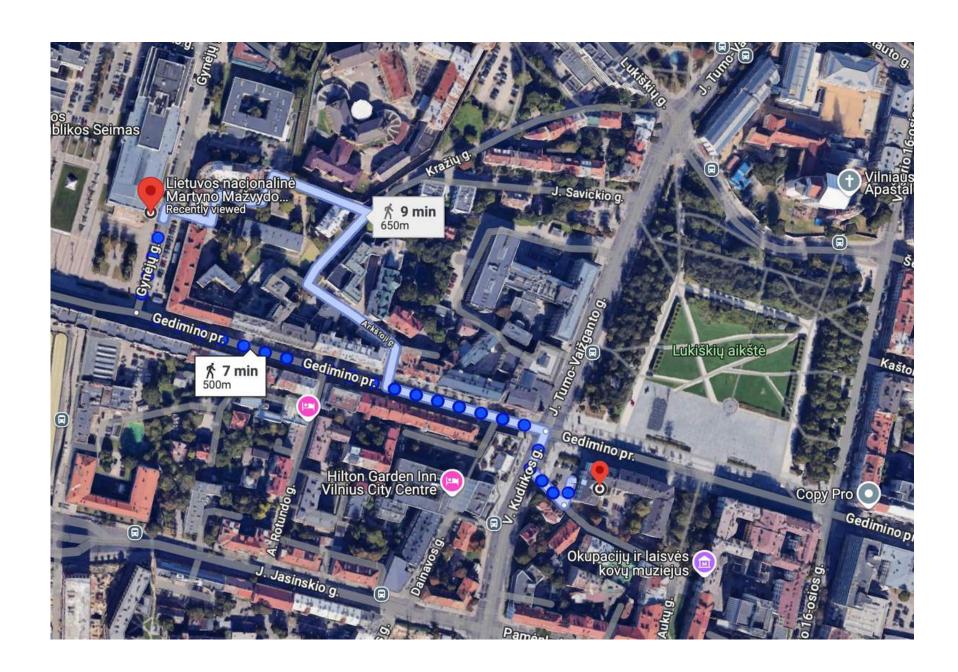

# **PUBLIC TRANSPORT & GETTING AROUND**

Vilnius is a capital city with about 600,000 inhabitants, but the city centre and Old Town are within walking distance from LMTA Buildings. It takes 15 min. to reach the Old Town, which is a UNESCO World Heritage Site and one of the largest surviving medieval old towns in Northern Europe (3,6 square km).