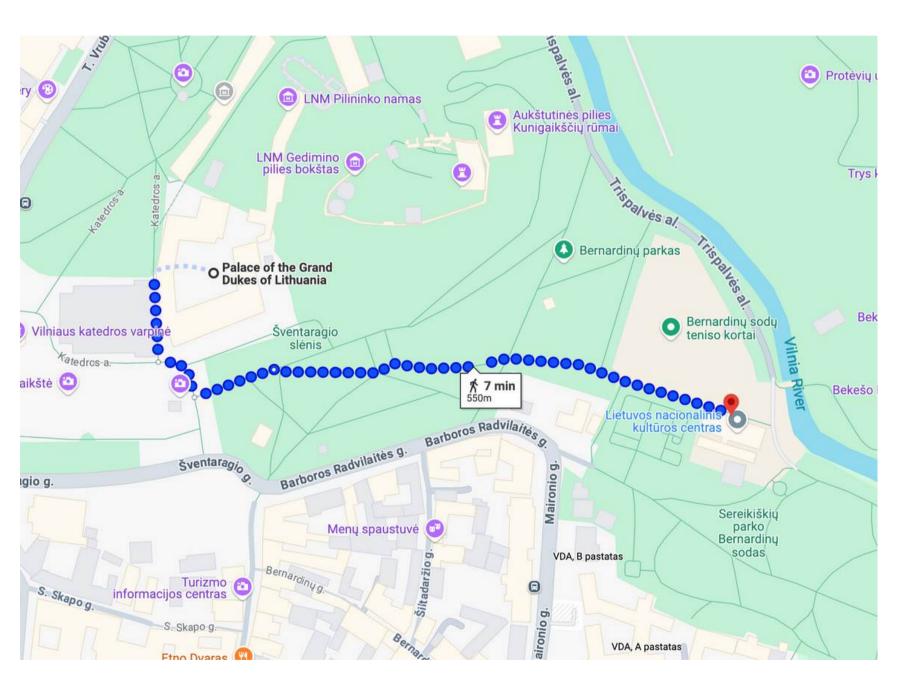

### **Palace of the Grand Dukes**

Address: Katedros a. 4 (Next to the Cathedral)

Museum. **Friday** presentations.

### **GETTING HERE:**

From LMTA Central is a 20 mins walk east towards the Cathedral square

### Vilnius Ploksteliu studio

Address: Barboros Radvilaitės g. 8

Thursday's and Saturday's concert will happen here. A custom multichannel system will be used at the venue. It is located right next to the Bernardine Park.

### **GETTING HERE:**

From The Dukes Palace to Ploksteliu Studio is a 7 min walk across the park