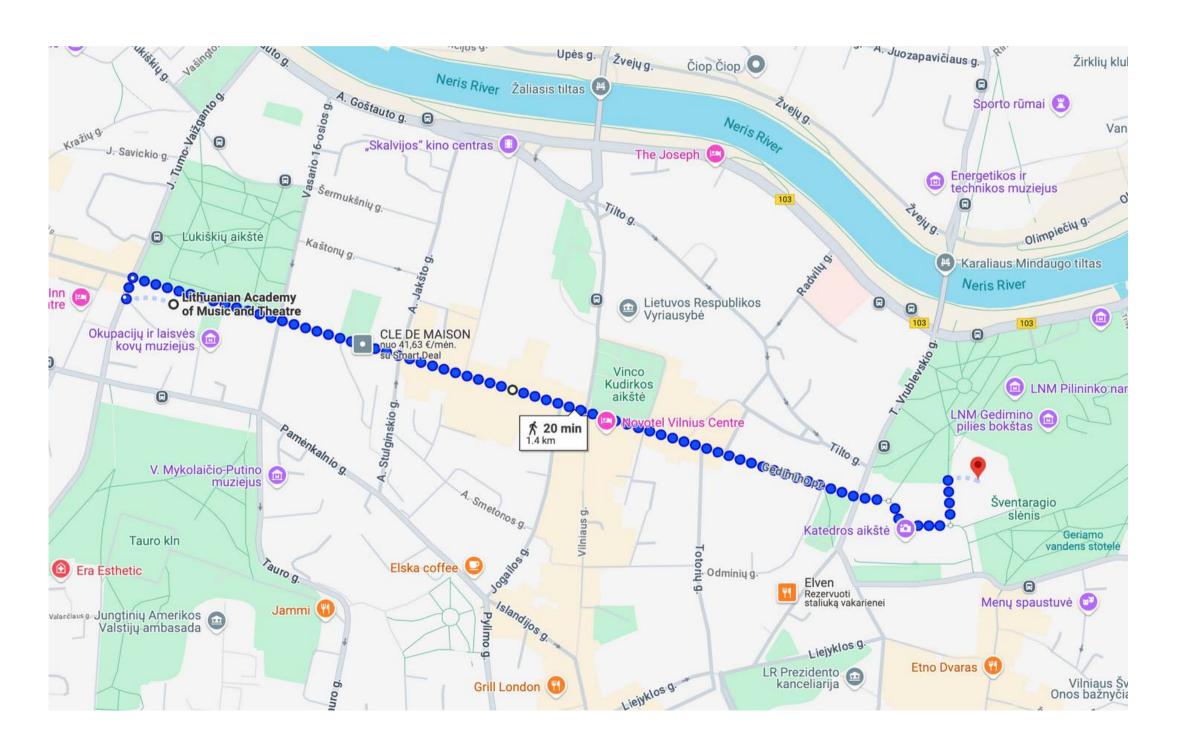

### **Palace of the Grand Dukes**

Address: Katedros a. 4 (Next to the Cathedral)

Museum. **Friday** presentations.

### **GETTING HERE:**

From LMTA Central is a 20 mins walk east towards the Cathedral square