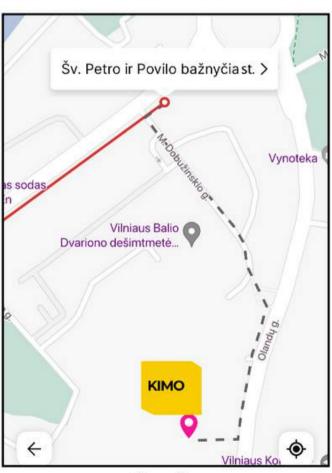

### **LMTA New Campus (KIMO)**

Address: Olandų str. 21A KIMO (National Film School) Study Campus, also various departments including Dance, Theater, Film and Music.

**Friday's** concert will be here, as well as presentations on **Thursday** and **Saturday** 

### **GETTING HERE:**

Closest bus stops are: Vasaros st.; Church of Sts. Peter and Paul

Closest bus stops are: Šv. Petro ir Povilo bažnyčia st. (Church of Sts. Peter and Paul st), Vasaros st. Vilnius is quite compact, cozy and beautiful city, most prominent spots of the Old Town, Užupis and Centre are in a walking distance from KIMO, usually about 20-30 min. of a nice walk which we highly recommend for sustainability reasons.