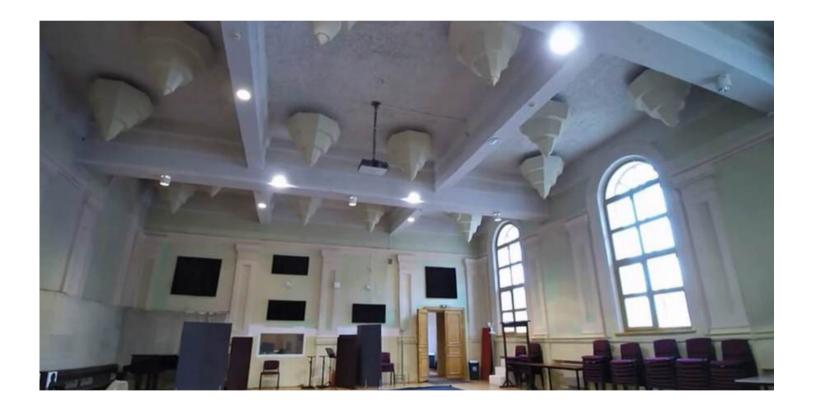

### **GETTING HERE:**

Closest bus stops are: Juozo Tumo-Vaižganto st.; Pamenkalnio st.

Here are several locations for the workshop:

- Balcony Theatre: 2nd floor (1st floor = ground level) Lectures on Monday and group work during the week.
- Sphere: our multichannel sound system. 3rd floor at the Innovation Centre. Enter the building, go right and go up the stairs, and through the glass doors and into the sphere. Lectures on Tuesday
- Auditorium: Used for group work during the week. next to the Sphere.
- Mixing studio: Used for group work during the week. Next to Sphere also.
- Corridor: Outside of Balcony Theatre. Catering here on Monday and Tuesday