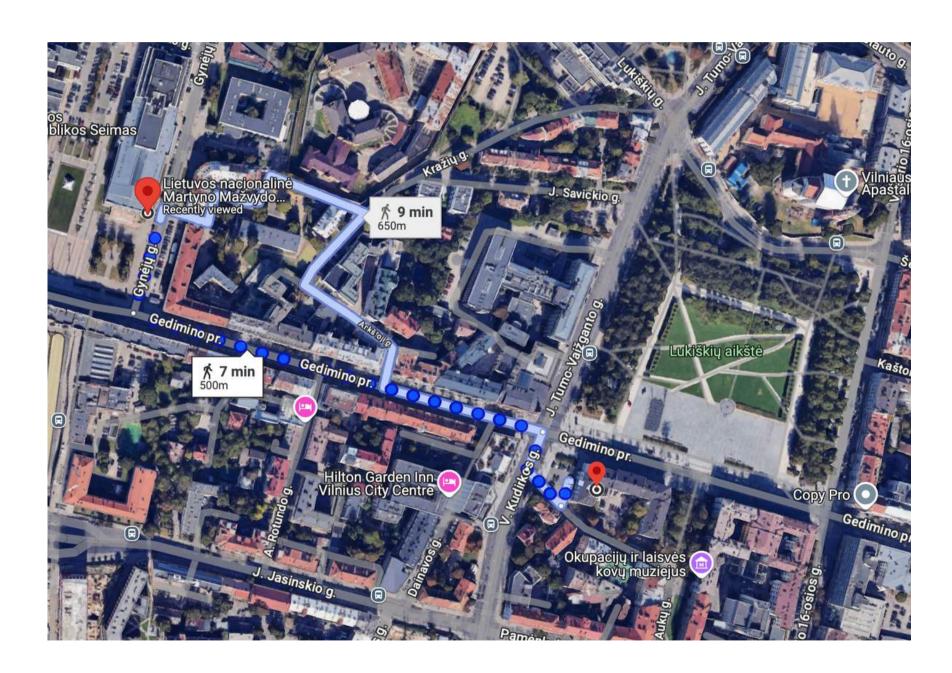

# National Library Martynas Mažvydas

Address: Gedimino pr. 51

Near central LMTA building, Wednesday presentations will happen here.

### **GETTING HERE:**

500m west of LMTA Central building.