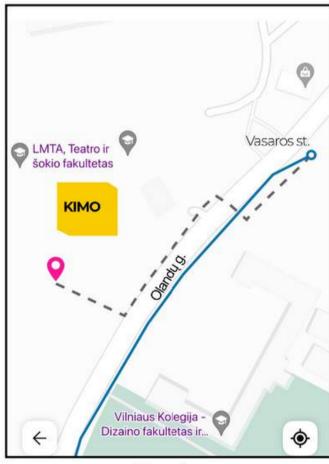

### **LMTA New Campus (KIMO)**

Address: Olandų str. 21A KIMO (National Film School) Study Campus, also various departments including Dance, Theater, Film and Music.

**Friday's** concert will be here, as well as presentations on **Thursday** and **Saturday** 

• Black Box: Space for the concert and presentations. A custom multichannel system will be used at the venue. As you enter the main building it will immediately on the left.