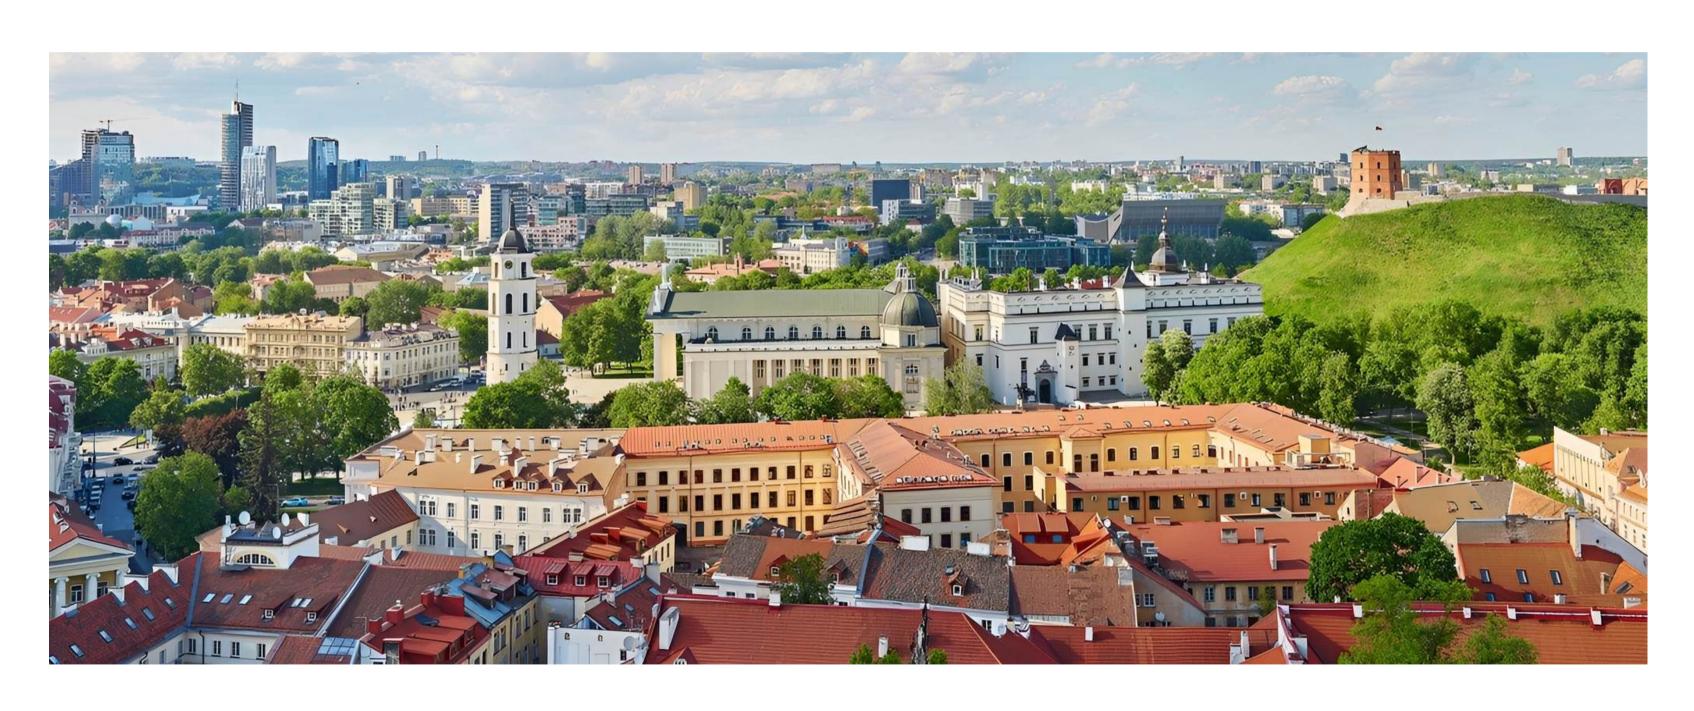

# **PUBLIC TRANSPORT & GETTING AROUND**

Vilnius is a capital city with about 600,000 inhabitants, but the city centre and Old Town are within walking distance from LMTA Buildings. It takes 15 min. to reach the Old Town, which is a UNESCO World Heritage Site and one of the largest surviving medieval old towns in Northern Europe (3,6 square km).