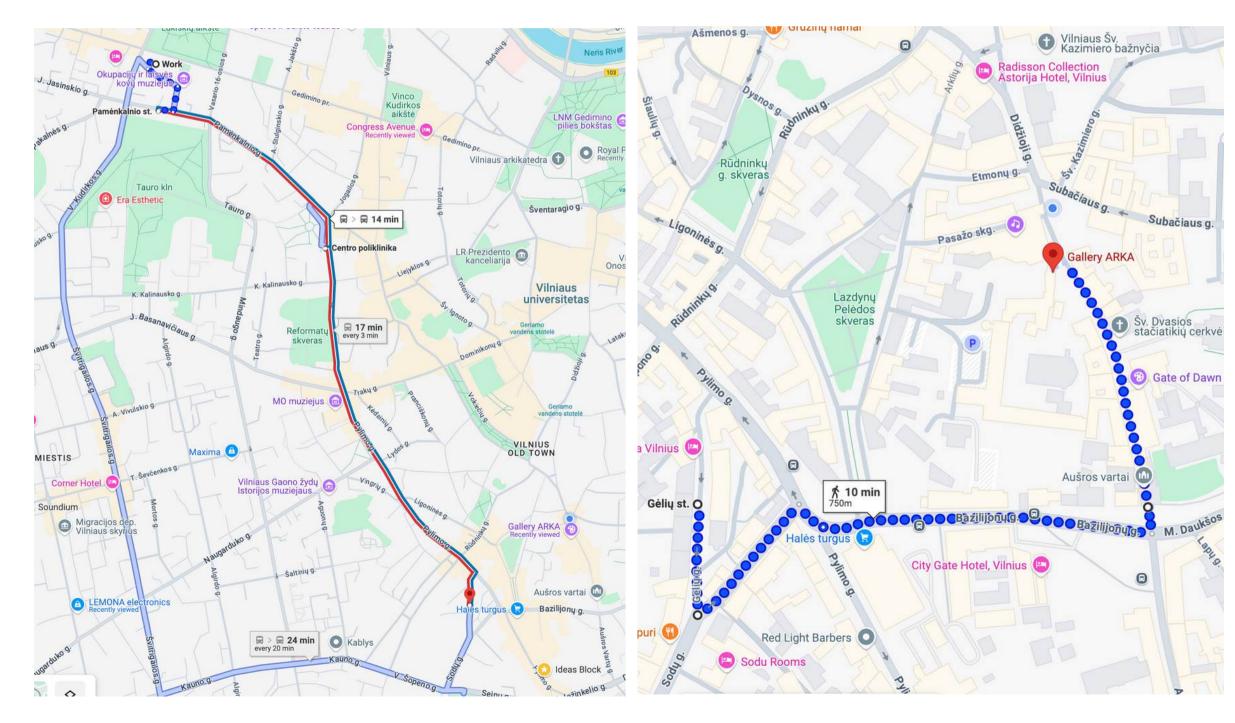

# **Arka Gallery**

**Address:** Aušros Vartų g. 7

Art gallery. Concert on Wednesday at 20h.

### **GETTING HERE:**

From LMTA Central building take trolleybuse 1 or 7 until **Gelių st.** stop. Then walk 10 mins to the Gallery.